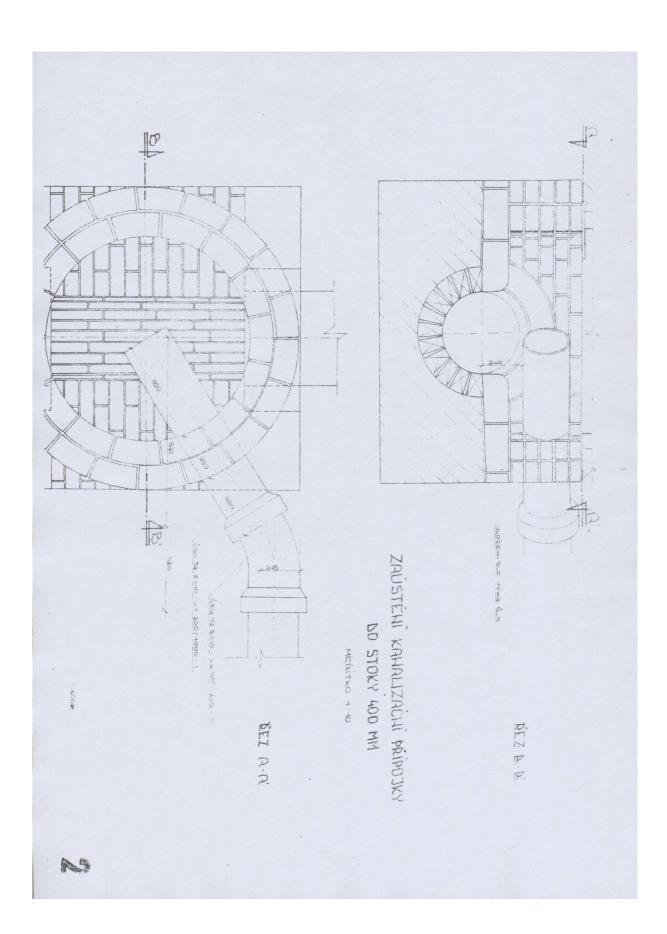

### 3. Popis řešení

Kanalizační přípojka je navržena JS 200 mm. Jako první čisticí stupeň je na přípojce navržen septik SM 8. Přípojka je napojena na řad Js 400 do nově vybudovaného vstupu Š.

#### Trasa

Kanalizační přípojka vychází z objektu ve vzdálenosti 8 m od jihozápadní strany. Dno v místě napojení přípojky na objekt je na kotě 458,52 m.

Dále vede přes území ZPA do septiku a dále přes část území ZPA přes plot do stávající kanalizace v místní cestě.

യ പ്പ്പം ബ

Délka řadu je 46,50 m z toho dl. septiku je 6,6 m. Samotná délka kanal. přípojky je 39,90 m.

2 .

Spád od napojení na objekt až k septiku je 3,57%. Od septiku k místu napojení na uliční řad je spád 19,88 %.

## <u>Materiál potrubí</u> Je navržena kanalizační kamenina Js 200 mm.

Uložení

Potrubí bude uloženo na betonovou desku 0,10 m a obetonováno B 135.

Geolog.průzkum

Investorem bylo zjištěno, že od 0-0,3 m je ornice, od 0,3--l,5 m je písčitý jíl, od 1,5-2,0 m zvětralá opuka a od 2,0 m je opuka těžko rozpojitelná. Sonda byla vykopána v půdorysu 2 x 2 m.