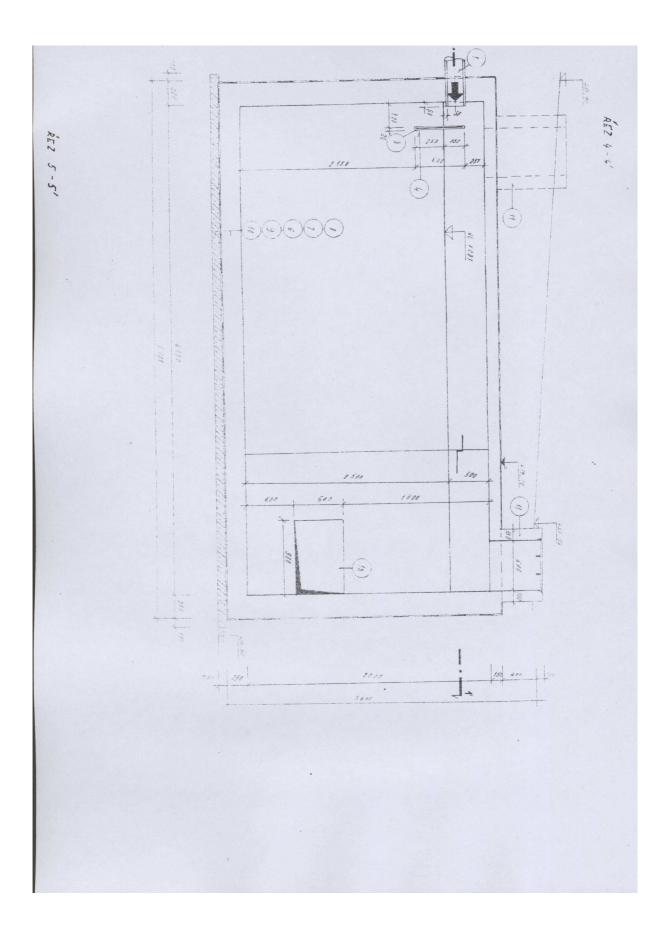

### 3. Popis řešení

Kanalizační přípojka je navržena JS 200 mm. Jako první čisticí stupeň je na přípojce navržen septik SM 8. Přípojka je napojena na řad Js 400 do nově vybudovaného vstupu Š.

#### Trasa

Kanalizační přípojka vychází z objektu ve vzdálenosti 8 m od jihozápadní strany. Dno v místě napojení přípojky na objekt je na kotě 458,52 m.

Dále vede přes území ZPA do septiku a dále přes část území ZPA přes plot do stávající kanalizace v místní cestě.

യ പ്പ്പം ബ

Délka řadu je 46,50 m z toho dl. septiku je 6,6 m. Samotná délka kanal. přípojky je 39,90 m.

2 .

Spád od napojení na objekt až k septiku je 3,57%. Od septiku k místu napojení na uliční řad je spád 19,88 %.

## <u>Materiál potrubí</u> Je navržena kanalizační kamenina Js 200 mm.

Uložení

Potrubí bude uloženo na betonovou desku 0,10 m a obetonováno B 135.

Geolog.průzkum

Investorem bylo zjištěno, že od 0-0,3 m je ornice, od 0,3--l,5 m je písčitý jíl, od 1,5-2,0 m zvětralá opuka a od 2,0 m je opuka těžko rozpojitelná. Sonda byla vykopána v půdorysu 2 x 2 m.