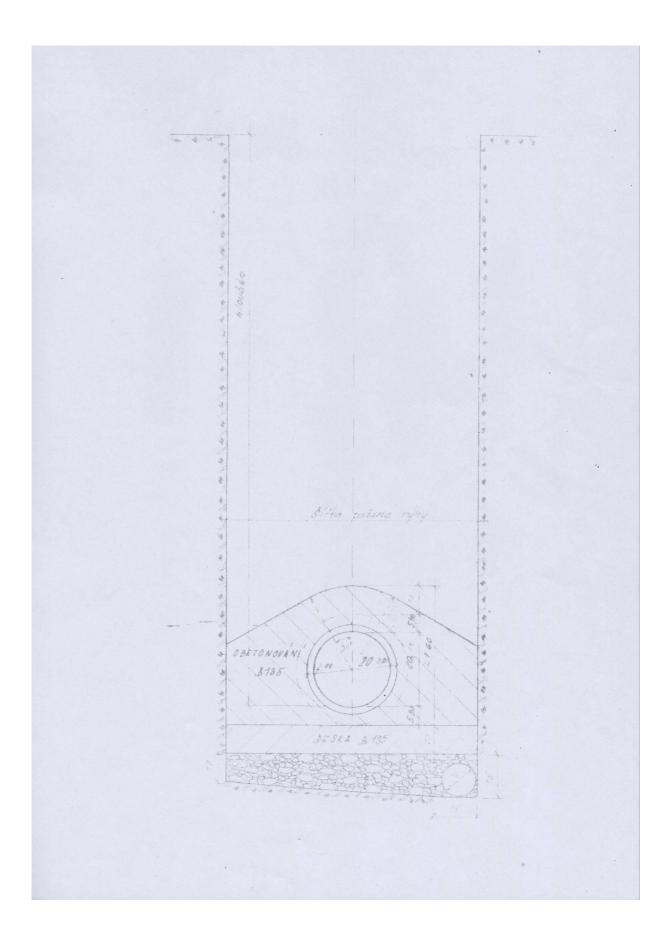

## <u>Materiál potrubí</u> Je navržena kanalizační kamenina Js 200 mm.

Uložení

Potrubí bude uloženo na betonovou desku 0,10 m a obetonováno B 135.

Geolog.průzkum

Investorem bylo zjištěno, že od 0-0,3 m je ornice, od 0,3--l,5 m je písčitý jíl, od 1,5-2,0 m zvětralá opuka a od 2,0 m je opuka těžko rozpojitelná. Sonda byla vykopána v půdorysu 2 x 2 m.