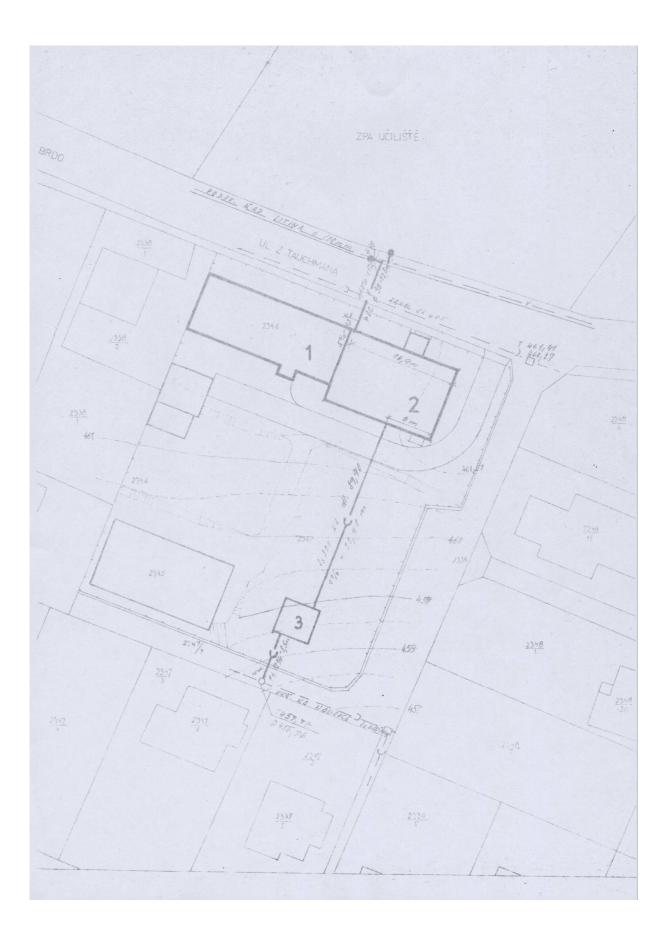

## 1. Návrh a koncepce řešení

Dešťové vody řeší projekt komunikace. Objekt je odvodněn kanalizací z kameniny Js 200. Na území ZPA je navržen septik SM 8 jako první čistící stupeň. Kanalizace je napojena na stávající kanal. řad Js 400 mm v ulici vedoucí jihozápadním směrem, která pak končí v ČOV.

### 3. Popis řešení

Kanalizační přípojka je navržena JS 200 mm. Jako první čisticí stupeň je na přípojce navržen septik SM 8. Přípojka je napojena na řad Js 400 do nově vybudovaného vstupu Š.

#### Trasa

Kanalizační přípojka vychází z objektu ve vzdálenosti 8 m od jihozápadní strany. Dno v místě napojení přípojky na objekt je na kotě 458,52 m.

Dále vede přes území ZPA do septiku a dále přes část území ZPA přes plot do stávající kanalizace v místní cestě.

യ പ്പ്പം ബ

Délka řadu je 46,50 m z toho dl. septiku je 6,6 m. Samotná délka kanal. přípojky je 39,90 m.

2 .

Spád od napojení na objekt až k septiku je 3,57%. Od septiku k místu napojení na uliční řad je spád 19,88 %.

Zemní práce

Zemní práce jsou prováděny v ráze a pažené jámě. Zatřídění zeminy je uvažováno v hor. 4 a 5.

Při zemních pracech nutno zachovávat veškeré bezpečnostní předpisy.

LEGENDA 1 REKONSTRUKCE SOUE ZPA NOVÁ PAKA 2 PRÍSTAVBA SOUE ZPA NOVÁ PAKA 3 SEPTIL SM 8 STAVAJICI SITE: VIDIVID LANALIZA CE NAVRŽENE SITE: LANALIZACE 1 LDOVAD A.KASLOVÁ INGARCA. NOUV 1 MgA ING KUBICKOVA Kug ING KADUOZOVA UNOM ING. J. BRYNDA Mikedand 441 VÝCHODOČESKÝ JIČÍN NOVA PAKA ZPA K.P. TRUTNOV REKONSTRUKCE A PŘÍSTAVBA SOUE ZPA NOVÁ PAKA 6.1985 RANALIZACE SPLAJROVA', VODOVODNÍ PRÍPOJRA 210-32-1-1252-000 SITUACE KOORDINAČNÍ 1:500 34