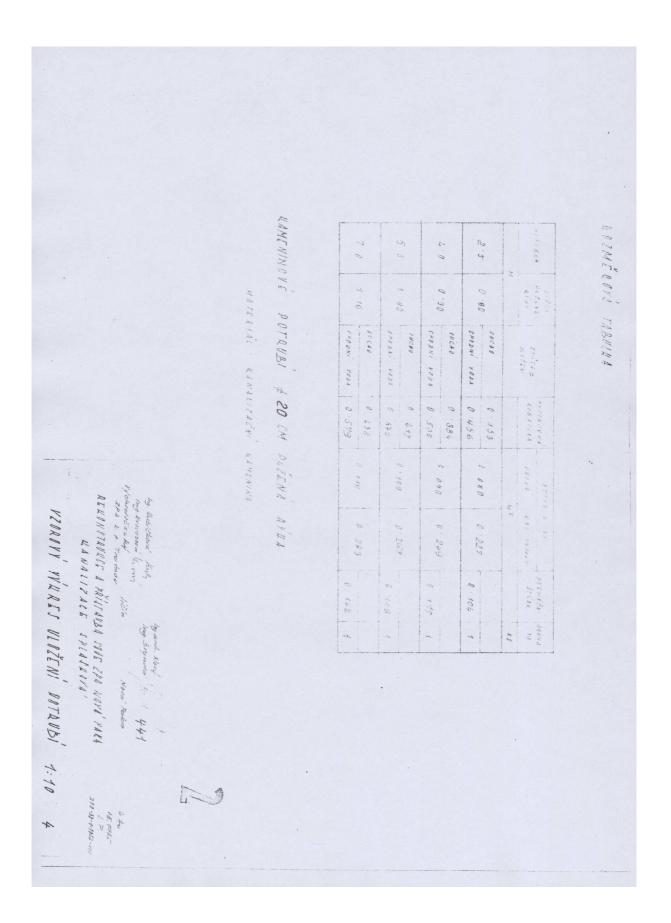

## <u>Materiál potrubí</u> Je navržena kanalizační kamenina Js 200 mm.

Uložení

Potrubí bude uloženo na betonovou desku 0,10 m a obetonováno B 135.

Geolog.průzkum

Investorem bylo zjištěno, že od 0-0,3 m je ornice, od 0,3--l,5 m je písčitý jíl, od 1,5-2,0 m zvětralá opuka a od 2,0 m je opuka těžko rozpojitelná. Sonda byla vykopána v půdorysu 2 x 2 m.