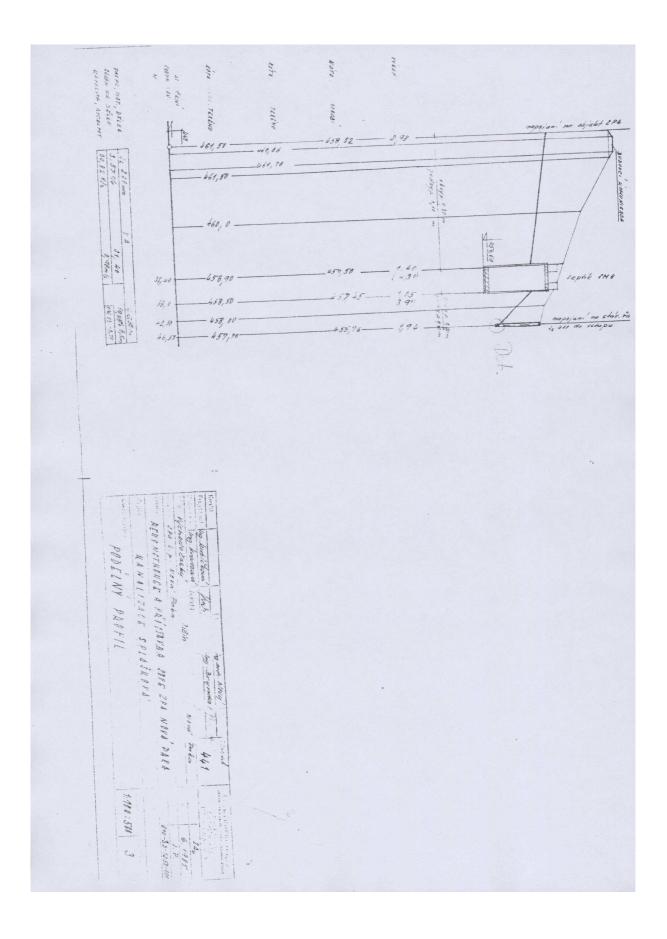

#### Trasa

Kanalizační přípojka vychází z objektu ve vzdálenosti 8 m od jihozápadní strany. Dno v místě napojení přípojky na objekt je na kotě 458,52 m.

Dále vede přes území ZPA do septiku a dále přes část území ZPA přes plot do stávající kanalizace v místní cestě.

യ പ്പ്പം ബ

Délka řadu je 46,50 m z toho dl. septiku je 6,6 m. Samotná délka kanal. přípojky je 39,90 m.

2 .

Spád od napojení na objekt až k septiku je 3,57%. Od septiku k místu napojení na uliční řad je spád 19,88 %.