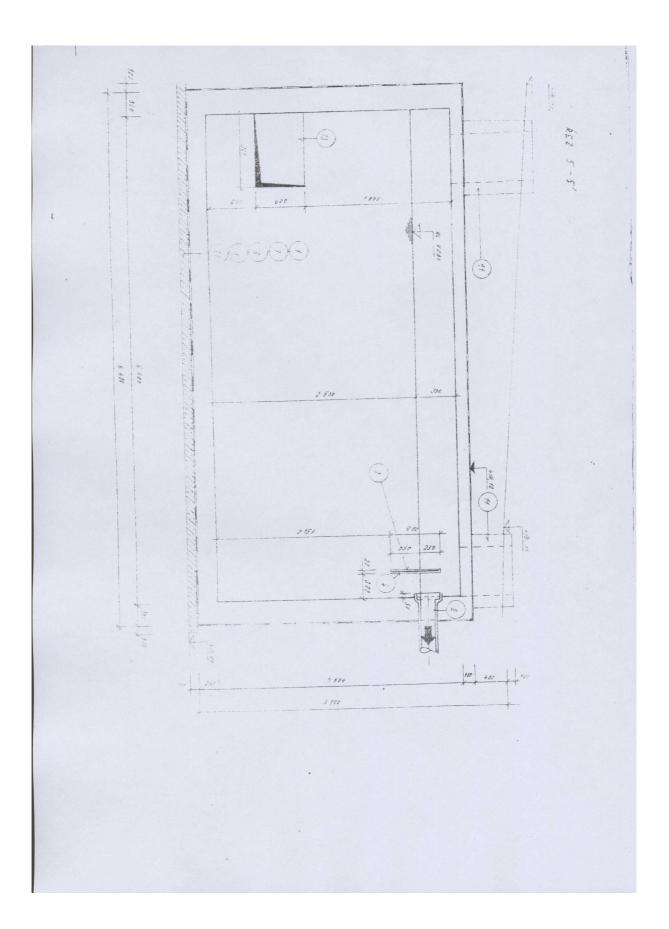

### 3. Popis řešení

Kanalizační přípojka je navržena JS 200 mm. Jako první čisticí stupeň je na přípojce navržen septik SM 8. Přípojka je napojena na řad Js 400 do nově vybudovaného vstupu Š.

#### Trasa

Kanalizační přípojka vychází z objektu ve vzdálenosti 8 m od jihozápadní strany. Dno v místě napojení přípojky na objekt je na kotě 458,52 m.

Dále vede přes území ZPA do septiku a dále přes část území ZPA přes plot do stávající kanalizace v místní cestě.

യ പ്പ്പം ബ

Délka řadu je 46,50 m z toho dl. septiku je 6,6 m. Samotná délka kanal. přípojky je 39,90 m.

2 .

Spád od napojení na objekt až k septiku je 3,57%. Od septiku k místu napojení na uliční řad je spád 19,88 %.